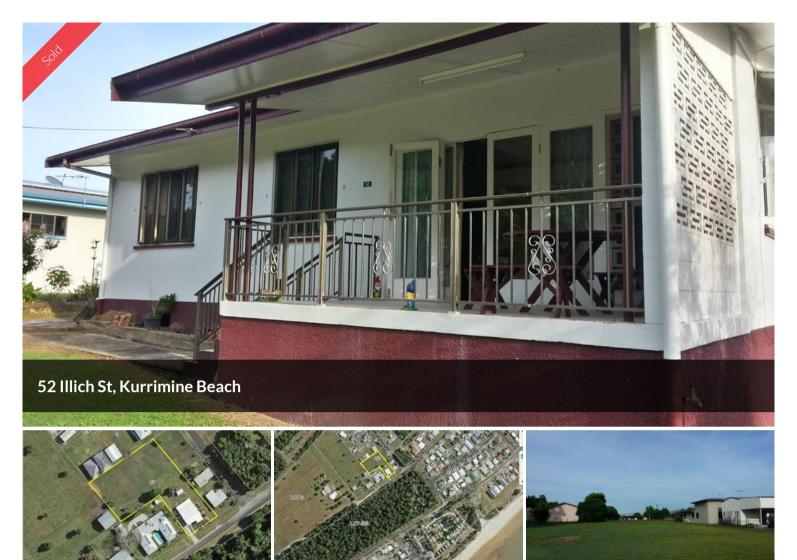

## HOUSE AND 3/4 ACRE

This property could present an opportunity for an astute buyer. The house requires work but the 3457 Sq. m. of land is the attraction.

It is very rare for this size block of land to become available this close to the beach. See attached maps.

🔚 3 🔊 1 🖨 2

| Price         | SOLD        |
|---------------|-------------|
| Property Type | residential |
| Property ID   | 398         |
| Land Area     | 3,457 m2    |