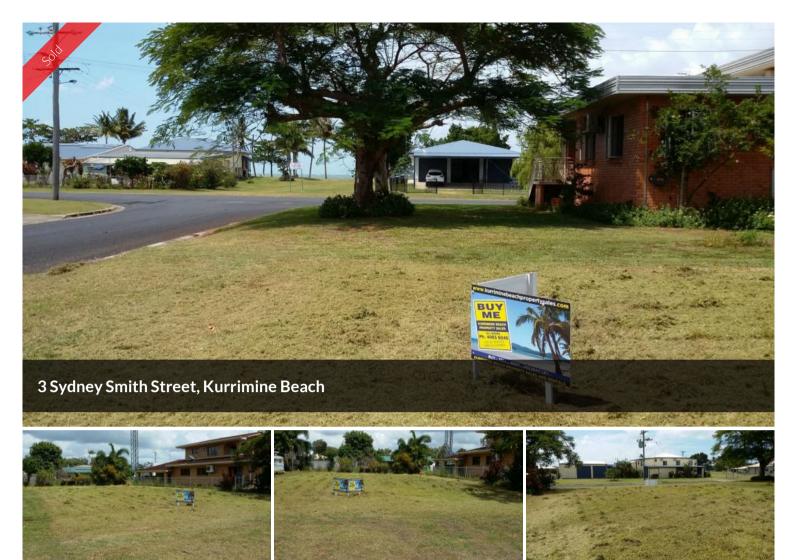

## HOP SKIP AND A JUMP TO THE BEACH

No need for advertising hype here, 567 sq.m. 50 metres from a Beach access. Check out the ocean from the front yard. Positioned in the middle of the township it has good access to everything Kurrimine Beach has to offer. If you have been looking for a block in Kurrimine for your beach house this one has to rate right up there. Have a look and give me a call .

## **□** 567 m2

Price SOLD
Property Type Residential
Property ID 160
Land Area 567 m2