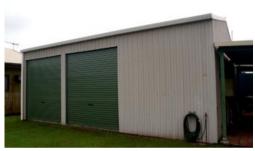

## LAND AND SHED AT THE BEACH

This property in what is sometimes described as the best street in Kurrimine Beach consists of 732 sq.m. plus a very neat 7mx 9m shed, high enough for the boat. The shed has a 3m lean to on the end as well as a shower and toilet (all council approved) for a little bit of luxury on that week end getaway. If you want a closer look phone Greg on 40656046