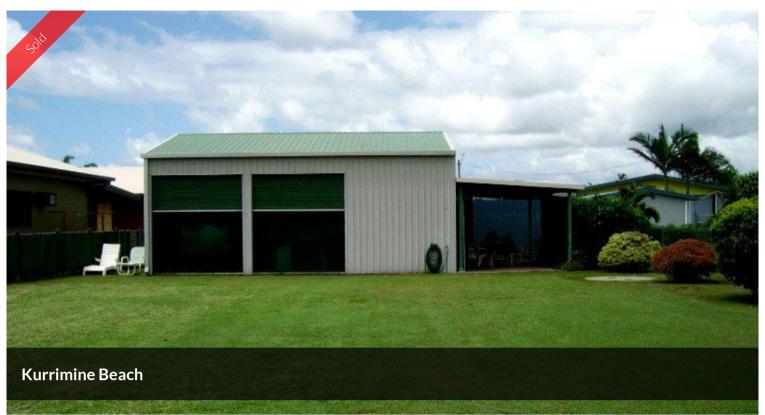

## LAND AND SHED AT THE BEACH

This property in what is sometimes described as the best street in Kurrimine Beach consists of 732 sq.m. plus a very neat 7mx 9m shed, high enough for the boat. The shed has a 3m lean to on the end as well as a shower and toilet (all council approved) for a little bit of luxury on that week end getaway. If you want a closer look phone Greg on 40656046