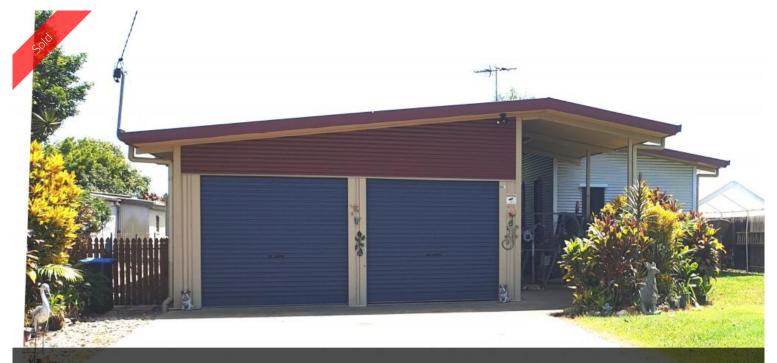

The large rear deck is built to take advantage of the cooling north east breezes while commanding a view over the large backyard and rural outlook.

The large fenced back yard has good vehicle access down one side of the house. This home is complimented with a double lockup garage for the vehicles one side with a remote.