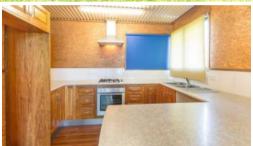

All Bedrooms have built-in robes and the house is serviced by 2 large split system air conditioners( one in the main living and one in the master suite.) The house a has gas cook top and instant gas hot water to sustain you during power outages.