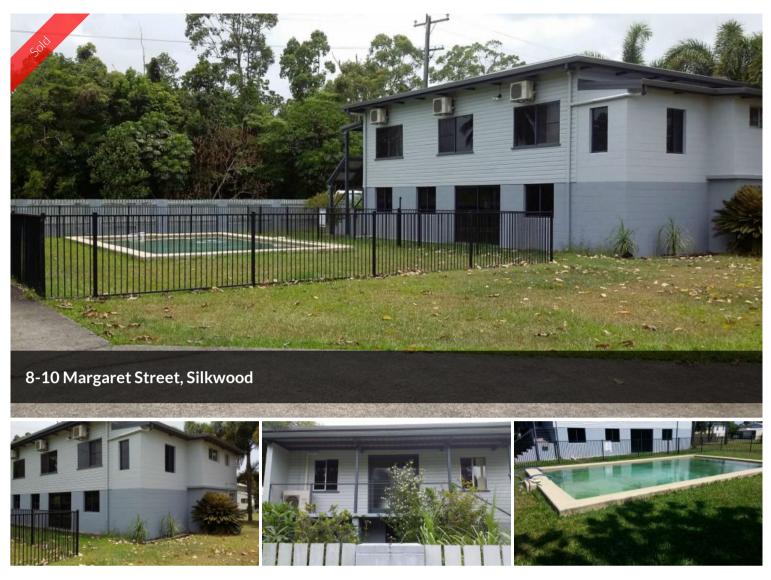

# HAS IT ALL!!

This 4 bedroom family home in Silkwood does not need anything more. Constructed from masonary block and chamfer board this appealing house has stood the test of time. Built on a double block (2 Titles) the extras include

- .Salt water pool of 68,000 litres, 9m x 5m avg. 1.5m depth
- .Solar Power array 5kw. 22 panels .
- .50 metre concrete driveway for all weather access
- .Remote controlled garage doors.
- .Mature palms in an established garden.

The house itself is air conditioned and tastefully fitted out including servery from modern kitchen to dining room.

With no neighbours across the road this property provides a degree of property.

If you are in the market for a property for your family this one at this price is certainly worth a look.