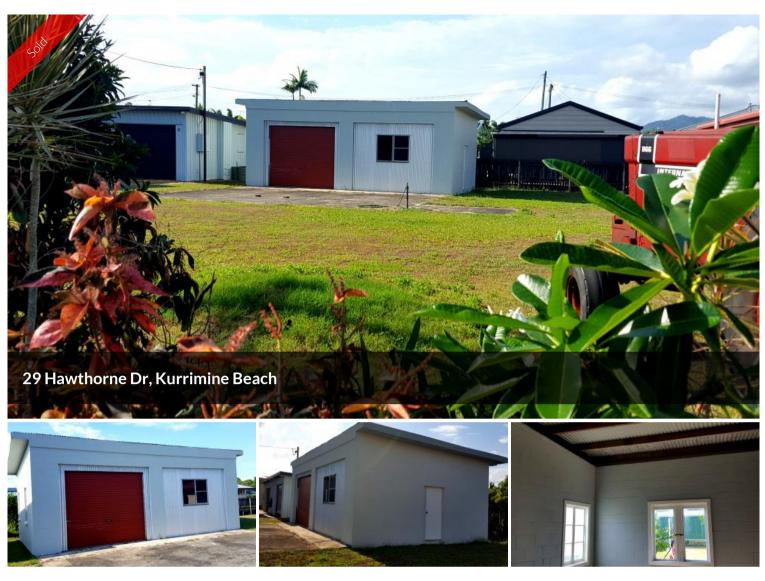

## LAND AND SHED @ BEACH

This neat block with a lockup concrete block shed is only a short stroll from the sand.

The shed is approx. 7m x 9m with water connected and right at the rear of the block leaving a great space at the front for vehicle parking or a house.

Could be turned into a weekend retreat.\ and at \$125,000 it would be a good start.

If you would like an inspection please give me call.

The above information provided has been furnished to us by the vendor/s. We have not verified whether or not that information is accurate and do not have any belief in one way or the other in its accuracy. We do not accept any responsibility to any person for its accuracy and do no more than pass it on. All interested parties should make and rely upon their own inquiries in order to determine whether or not this information is in fact accurate. 😭 1 🖸 551 m2