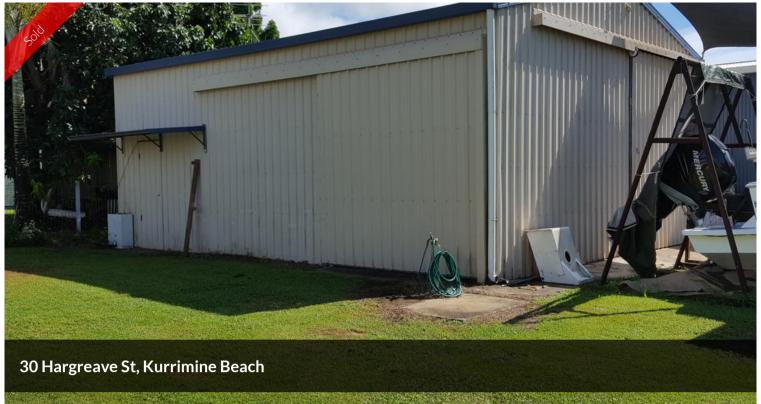

## LAND AND SHED REDUCED AGAIN

Only 50 metres from the beach the shed on a level block of land would make a good start for a buyer wanting to build their own house. There are limited numbers of vacant blocks this close to the water so be quick. The  $10m \times 8m$  shed has water and full concrete floor. It would make a good storage for boat or caravan or just beach toys.