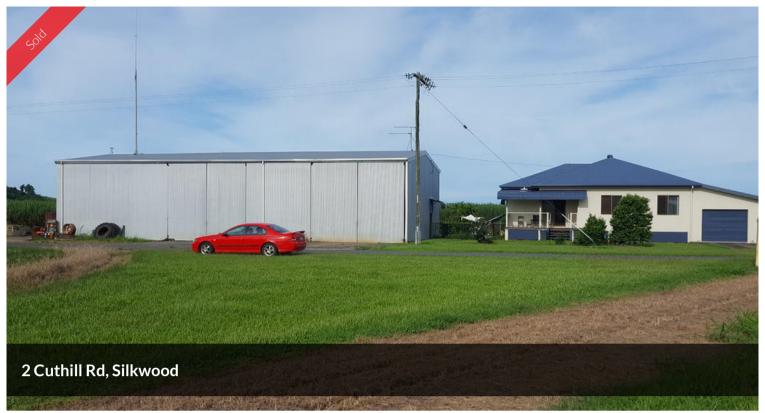

## 10 ACRES. HOME AND SHED

This 4 bedroom farm house and huge shed is set on almost 4 hectares of usable farm land. The inside of the house is very spacious with 4 super sized bedrooms all with split system A/C,3 with built ins. The kitchen dining area is also very generous in size and is like new. It even has it's own split system A/C!. The lounge room is positioned at the front of the house off the kitchen. There is a great little front veranda ideal for the morning cuppa! Lovely Black Bean floors are featured throughout the main level. A couple of steps down from the kitchen leads to the laundry (also very generous), bathroom and separate toilet. There is a large pantry/linen cupboard as well. Outside this area is the outdoor entertainment area large enough for the whole extended family to sit for Christmas dinner! The tandem garage on the side of the house can be entered from either end ,both with remote roller doors. As well as the home and 3.9 Ha. of land there is a 26 metre x 12 metre lockup shed with 3 phase power and a bore delivering 10,000 gallons /hour. This property would suit division into horse paddocks with the water piping already in place. Cuthill Rd is only a few kilometres from Silkwood State School with a bus stopping right near the house. @0 mins. from Innisfail and about 1.5 hours from Cairns. At this price this farm house will not last long.