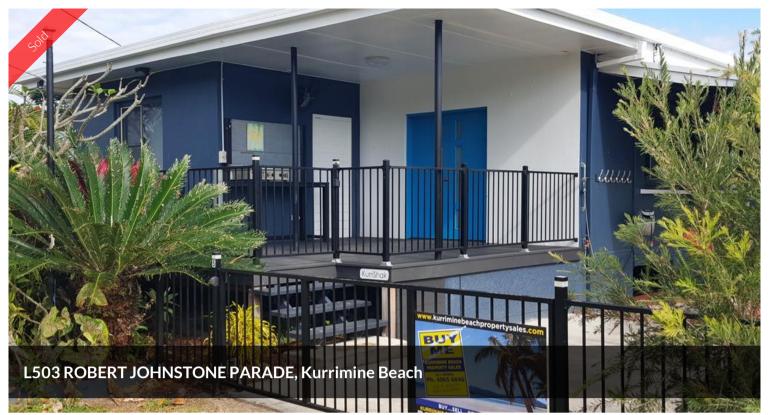

## BEACHSIDE BEAUT!

This beautiful beachside house is perfectly positioned not only metres from the beach but directly across from the park and nearby playground, stinger net and close to the beach boat ramp. With the addition of the Village's new beach side walking track it is an easy almost level walk to the well known local waterhole King Reef Resort. The entire house has been recently renovated, all the details have been thought of and is now ready for new Owners to take up residence, keep as a holiday house or share as a holiday rental. The house is fully air-conditioned and has fans throughout. The kitchen, dining and lounge area is open plan. The three bedrooms are generous in size. The main bedroom features a combined large dressing room and en suite.

There is a double garage to the rear of the property and a tandem carport along the northern side of the house.

The yard is fully fenced.

There are two undercover outdoor areas for entertaining. The large front porch is ideal for taking full advantage of the ocean views directly across the park. Whilst the large undercover paved patio to the rear offers the perfect spot for a cool morning or warm afternoon cuppa.