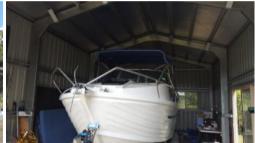

The Shed itself is 9m x 5m with a 3m High Opening roller door, so will house up to a 6m Boat (pictured) easily. There are open covered areas on two sides to provide shade and room to park more vehicles or just sit and relax. The shed has power and water connected. The side door and windows mean that it wouldn't be difficult to turn into a weekender.