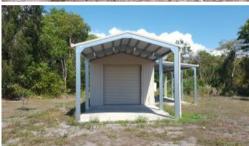

The Shed itself is 9m x 5m with a 3m High Opening roller door, so will house up to a 6m Boat (pictured) easily. There are open covered areas on two sides to provide shade and room to park more vehicles or just sit and relax. The shed has power and water connected. The side door and windows mean that it wouldn't be difficult to turn into a weekender.