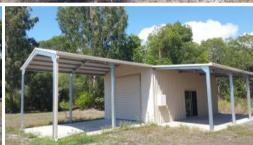

The Shed itself is 9m x 5m with a 3m High Opening roller door, so will house up to a 6m Boat (pictured) easily. There are open covered areas on two sides to provide shade and room to park more vehicles or just sit and relax. The shed has power and water connected. The side door and windows mean that it wouldn't be difficult to turn into a weekender.