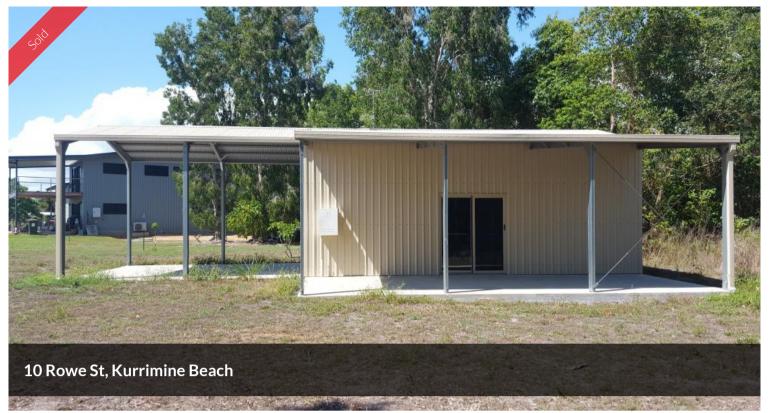

The Shed itself is 9m x 5m with a 3m High Opening roller door, so will house up to a 6m Boat (pictured) easily. There are open covered areas on two sides to provide shade and room to park more vehicles or just sit and relax. The shed has power and water connected. The side door and windows mean that it wouldn't be difficult to turn into a weekender.