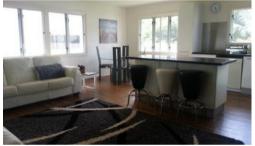

The three levels of the house really make it quite unique. The lower level includes the carport, barbecue area, inside bar, laundry and separate shower and toilet. The middle level is all open plan living - kitchen, dining and lounge opening onto a balcony. The top level comprises two quenns bedrooms, plus 2 extra single beds in the sleep out. The enclosed front veranda is set up as a sitting area with large T.V.. The two upper levels are fully airconditioned (Sleeps 6 easily).