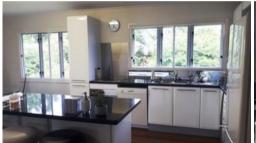

The three levels of the house really make it quite unique. The lower level includes the carport, barbecue area, inside bar, laundry and separate shower and toilet. The middle level is all open plan living - kitchen, dining and lounge opening onto a balcony. The top level comprises two quenns bedrooms, plus 2 extra single beds in the sleep out. The enclosed front veranda is set up as a sitting area with large T.V.. The two upper levels are fully airconditioned (Sleeps 6 easily).