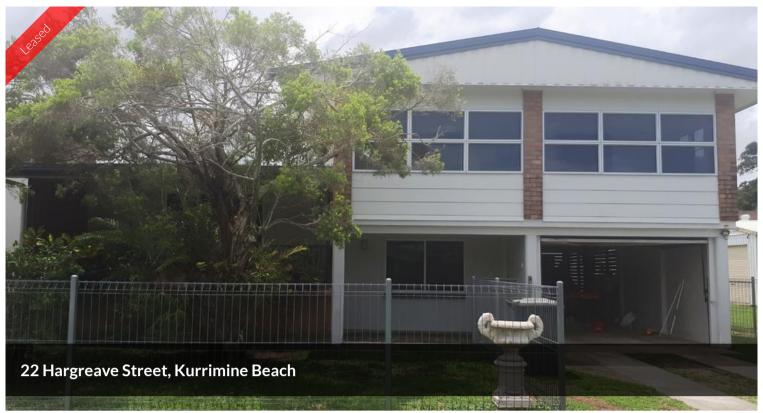

## SHORT-TERM/HOLIDAY "NATELY"

This much loved family beach house "NATELY" at 22 Hargreave St Kurrimine Beach is now available for holiday rent. The house is directly across the road from beautiful Kurrimine Beach with a public walkway close by for easy access to the sand and the sea. It is an easy level walk to King Reef Resort and Kokonut Cafe & Takeaway if you really don't want to bother with cooking!

The three levels of the house really make it quite unique. The lower level includes the carport, barbecue area, inside bar, laundry and separate shower and toilet. The middle level is all open plan living - kitchen, dining and lounge opening onto a balcony. The top level comprises two quenns bedrooms, plus 2 extra single beds in the sleep out. The enclosed front veranda is set up as a sitting area with large T.V.. The two upper levels are fully airconditioned (Sleeps 6 easily).

The yard is fully fenced and well-behaved pets would be considered upon request.

The nightly tariff of \$140/night includes the 1st 2 guests with extras being charged at \$10/per/night. Nately is rented on a leave as you find it basis but a small \$50 cleaning fee per stay ensures everything is kept crisp and clean. Stay 7 nights and pay for 6. Long term rates are available. Contact our Office for a quote.