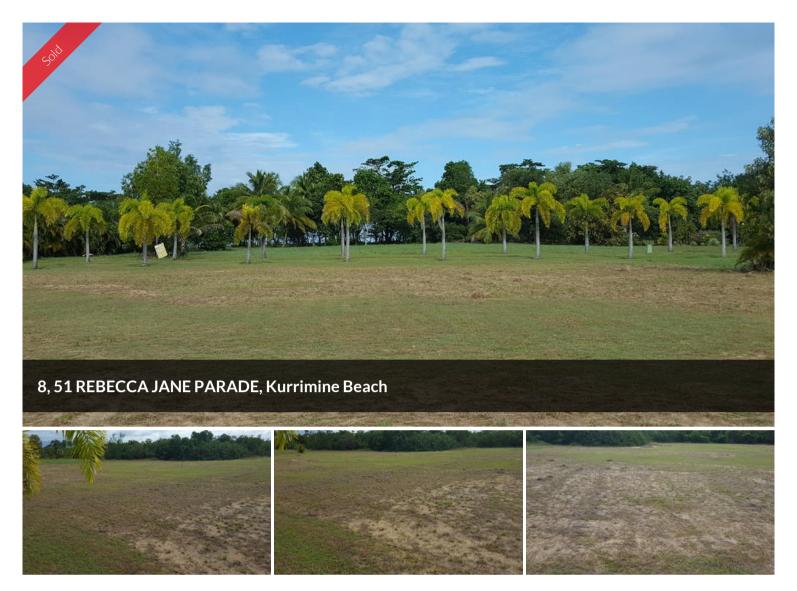

## UNDER CONTRACT

This 960 sq.m. level block in a Community Title Estate is surrounded by exclusive use land which makes it effectively feel much larger.

Walk straight across the road and down onto the beach (approx. 150 meters).

This block is for those who like a bit of peace and quiet and no close neighbours.

Take a look at the attached photos and if you think you would like to take it further don't hesitate to give me a call.