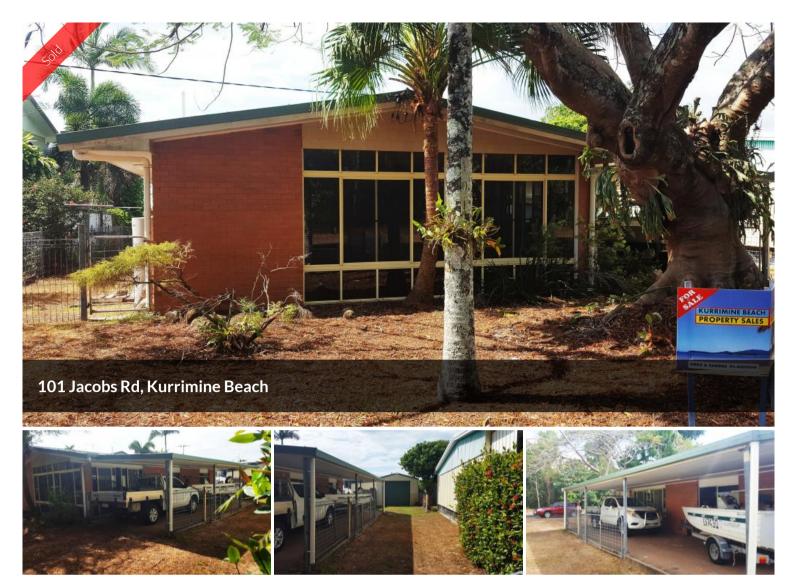

#### WELL POSITIONED BEACH HOUSE

This two bedroom brick veneer beach house has all the essentials for beach living.

Shed for the boat and tractor,

Above ground pool,

Short walk to the beach,

Near new kitchen,

Air conditioning,

Short walk to the pub.

This home is designed for easy living. Make the most of a beach lifestyle.

Take a look at the photos and if you think it would suit your needs please don't hesitate to give me a call.