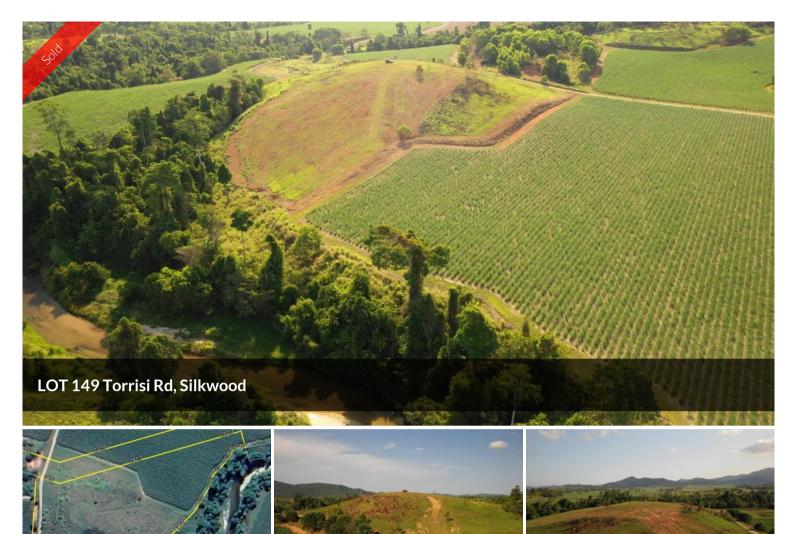

## 3.5 HA. 360 DEGREE VIEWS

If you are looking for a few acres to build your getaway this could be it. The property boasts 360 degree views from where you would build on top of the hill. There are a couple of acres on the flat suitable for outbuildings, livestock or an orchard. No near neighbors.

All this is complimented by the crystal clear creek running along one boundary and only 15 minutes from the Bruce Hwy. 1.5 hours South of Cairns.

If you would like a closer look please don't hesitate to call me on 0408455619