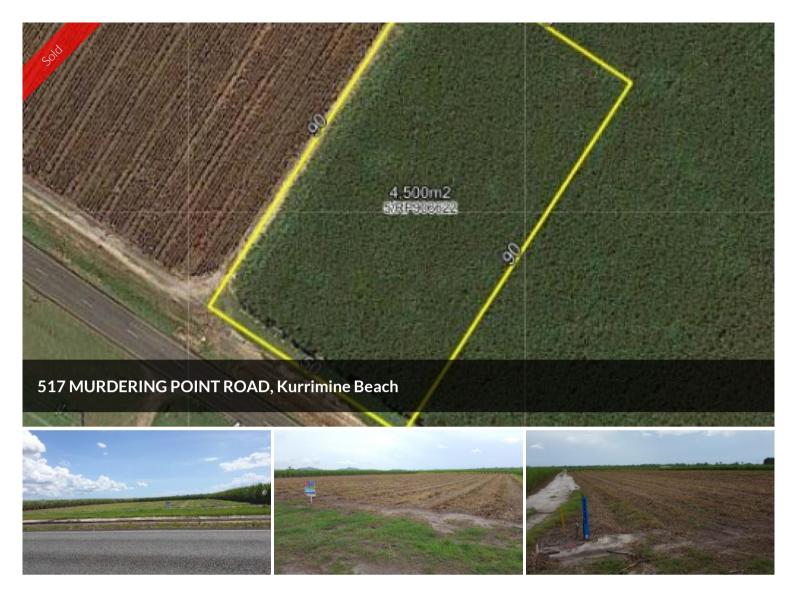

## UNDER CONTRACT

Situated about 5 km. from The shores of Kurrimine Beach this property of just over 1 acre would make a great site for a family home.

The level block has been used for cultivation and is still surrounded by farm land. It has good main road frontage. Town water is connected and power goes past the block.

**4,500 m2** 

Price SOLD
Property Type Residential
Property ID 537
Land Area 4,500 m2