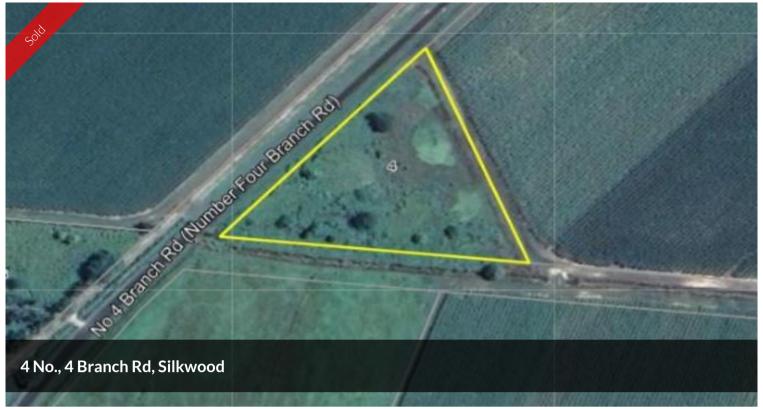

## BUILD YOUR RETREAT

If you don't like close neighbours and want a bit of room maybe this is for you. Plenty of room for fruit trees a vegie garden a proper sized workshop. This block is calling for a new owner.

Price SOLD
Property Type residential
Property ID 551
Land Area 8,093 m2