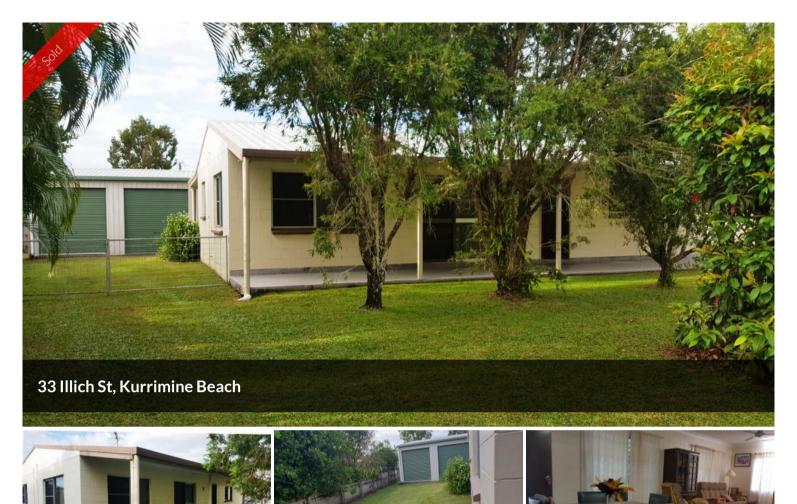

## ROCK SOLID

This two bedroom all concrete block home is built to last. Nothing fancy but very comfortable.Plenty of storage and bedrooms have built ins. A two bay 9m x 7m shed with good access will house the toys. Front and rear patios to relax. What more do you need at the beach?

#### 🛏 2 🔊 1 🖨 2 🗔 594 m2

| Price         | SOLD        |
|---------------|-------------|
| Property Type | Residential |
| Property ID   | 560         |
| Land Area     | 594 m2      |