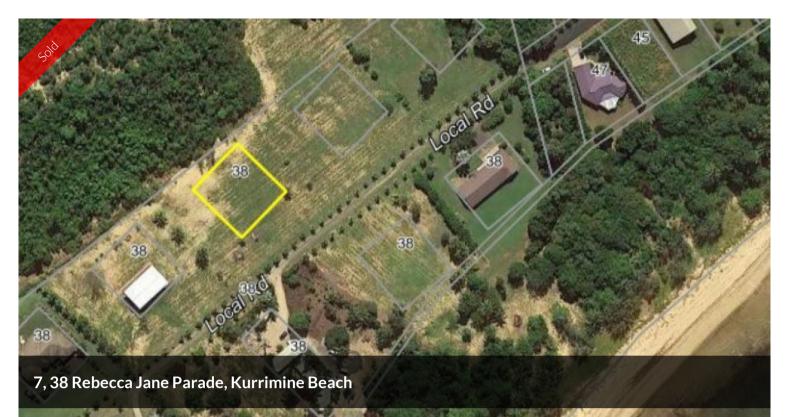

# CHEAP AS CHIPS

This large block of approximately 960 Sq.m. is surrounded by exclusive use land and is only a short stroll across to the beach.

This block is in a community title development surrounded by creek and ocean.

#### 🗔 960 m2

| Price         | SOLD        |
|---------------|-------------|
| Property Type | Residential |
| Property ID   | 566         |
| Land Area     | 960 m2      |