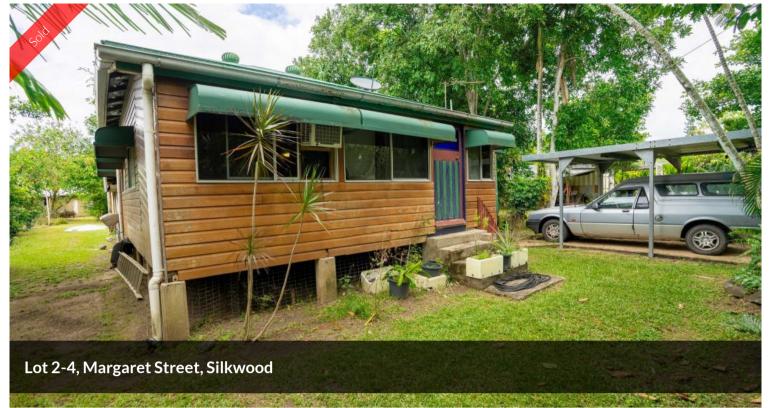

## 2 BEDROOM COTTAGE IN SILKWOOD

Timber is the main feature of this 2 bedroom neat Rustic cottage in a quiet back street in Silkwood. Privacy is assured with its dense foliage along the boundaries. The house is situated on 2 house blocks so there is plenty of space around you. The cottage has a lovely entertainment area off the kitchen lounge area with the shower toilet and laundry in a side pavilion directly off the cottage.

There is a split system air conditioner for the hot steamy nights.

In the yard there is a concrete slab from where a shed once stood. Could be reusable. Current tenant has a removable container.

If you are looking for something a little bit different to the norm this one is worth a look.