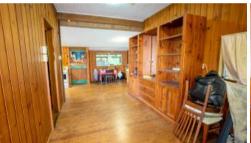

## 2 BEDROOM COTTAGE IN SILKWOOD

Timber is the main feature of this 2 bedroom neat Rustic cottage in a quiet back street in Silkwood. Privacy is assured with its dense foliage along the boundaries. The house is situated on 2 house blocks so there is plenty of space around you. The cottage has a lovely entertainment area off the kitchen lounge area with the shower toilet and laundry in a side pavilion directly off the cottage.