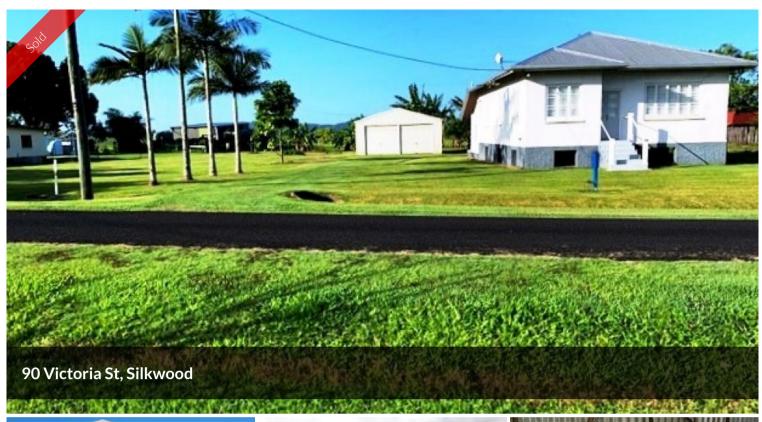

## WHAT YOU SEE IS WHAT YOU GET

This is a very interesting property in Silkwood.

It consists of

- 1. Two lots on the one Title totalling 2,167 Square Meters.
- 2. Solid three bedroom rendered brick home featuring, high ceilings, timber floors, solid old style kitchen and stove. Bathroom and toilet and laundry downstairs. N.B. there is no hotwater system, only an electric shower head and electric boiler.
- 3. Two bay steel shed with power.
- 4. Everything in the photos is included, furniture, appliances, tools and lots of good shed stuff.(handy man's treasure trove)

**□** 3 **□** 1 **□** 2 **□** 2,167 m2

Price SOLD for \$160,000

Property Type Residential Property ID 576 Land Area 2,167 m2