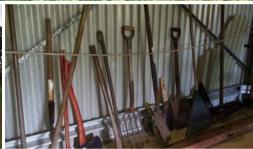

## WHAT YOU SEE IS WHAT YOU GET

This is a very interesting property in Silkwood.

It consists of

- 1. Two lots on the one Title totalling 2,167 Square Meters.
- 2. Solid three bedroom rendered brick home featuring, high ceilings, timber floors, solid old style kitchen and stove. Bathroom and toilet and laundry downstairs. N.B. there is no hotwater system, only an electric shower head and electric boiler.
- 3. Two bay steel shed with power.
- 4. Everything in the photos is included, furniture, appliances, tools and lots of good shed stuff.(handy man's treasure trove)