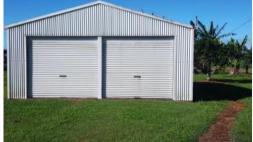

## WHAT YOU SEE IS WHAT YOU GET

This is a very interesting property in Silkwood.

It consists of

- 1. Two lots on the one Title totalling 2,167 Square Meters.
- 2. Solid three bedroom rendered brick home featuring, high ceilings, timber floors, solid old style kitchen and stove. Bathroom and toilet and laundry downstairs. N.B. there is no hotwater system, only an electric shower head and electric boiler.
- 3. Two bay steel shed with power.
- 4. Everything in the photos is included, furniture, appliances, tools and lots of good shed stuff.(handy man's treasure trove)