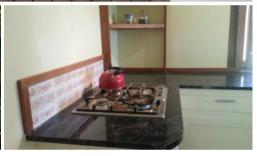

The L-shaped side and back undercover veranda make the best spot to enjoy an alfresco meal while the open plan inside dining, kitchen and lounge will accommodate a variety of layout needs. Please note while the veranda is only 800mm from the ground there are no rails along the length to contain small children. The numerous refinished casement windows with feature glass are fantastic to let the light and breezes through. The garden is lush and still a work in progress. The approved tenant will need to be a keen gardener and be able to mulch or dump the numerous fronds and foliage that you get with such a green property.