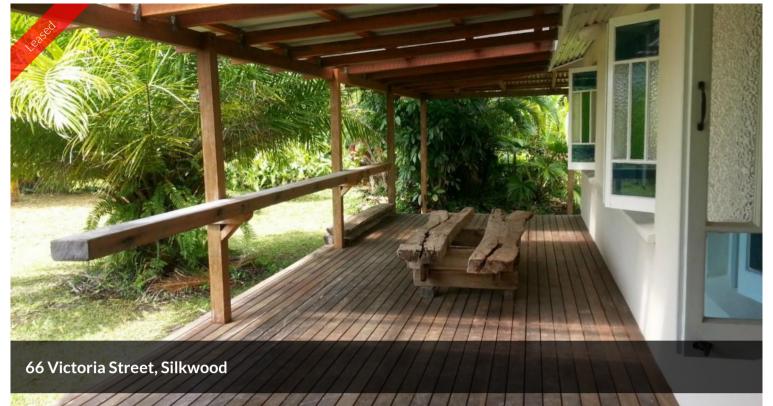

The L-shaped side and back undercover veranda make the best spot to enjoy an alfresco meal while the open plan inside dining, kitchen and lounge will accommodate a variety of layout needs. Please note while the veranda is only 800mm from the ground there are no rails along the length to contain small children. The numerous refinished casement windows with feature glass are fantastic to let the light and breezes through. The garden is lush and still a work in progress. The approved tenant will need to be a keen gardener and be able to mulch or dump the numerous fronds and foliage that you get with such a green property.