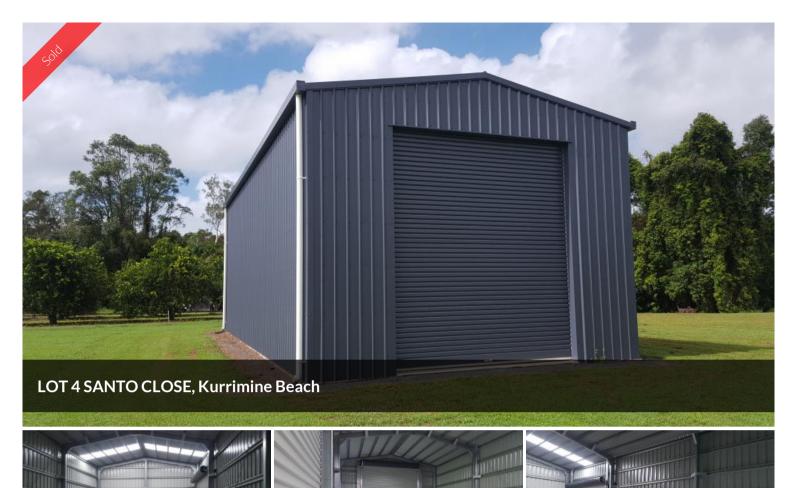

## OVER 1 ACRE +SHED

This 5,275 square metre block is only a short 5 kilometre drive from the beachfront at Kurrimine. The 12 metre x 6 metre Ranbuild shed has only recently been built. It would make an ideal weekend getaway with the addition of a few amenities. Being quite high the shed would make a good storage lockup for caravan or boat. If this is what you have been looking for please don't hesitate to give me a call.