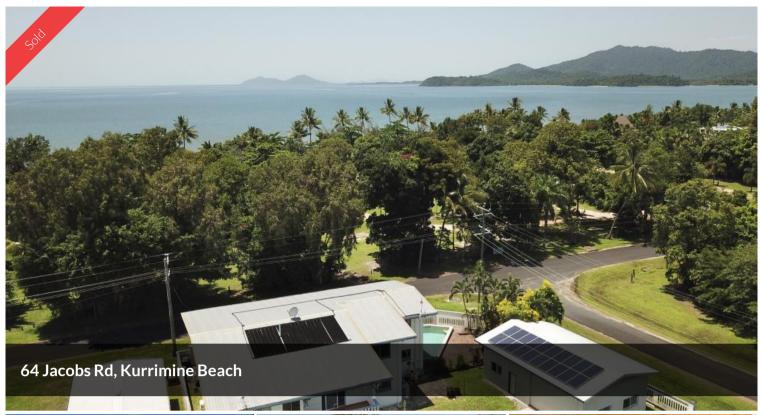

## HUGE DUPLEX @ BEACH

This duplex represents a good return. Rented for \$350 and \$300 per week means a return of \$670 per week on your investment. Could be used for holiday rental, could be used to live in one and rent the other. Plenty of options here.

Everything except the roof is concrete or concrete block, even the fence. This one is here forever.

The property boasts, solar power, pool ,large concrete block shed ,air conditioning, ocean views, close to the King Reef Resort only about 150 metres from the high tide mark on beautiful Kurrimine Beach.